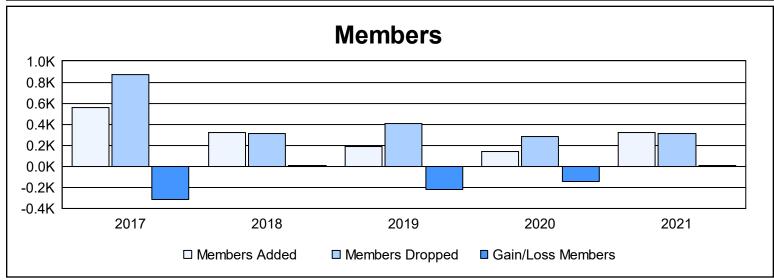

District 321A1 As of June 2021 Cumulative

| Year      | New<br>Clubs | Dropped<br>Clubs | Gain/<br>Loss<br>Clubs | New<br>Members | Charter<br>Members | Reinstate<br>Members | Transfer<br>Members | Total<br>Member<br>Added | Total<br>Members<br>Dropped | Gain/<br>Loss<br>Members |
|-----------|--------------|------------------|------------------------|----------------|--------------------|----------------------|---------------------|--------------------------|-----------------------------|--------------------------|
| 2016-2017 | 3            | 13               | -10                    | 244            | 122                | 193                  | 3                   | 562                      | 876                         | -314                     |
| 2017-2018 | 0            | 5                | -5                     | 283            | 5                  | 23                   | 6                   | 317                      | 312                         | 5                        |
| 2018-2019 | 2            | 5                | -3                     | 123            | 41                 | 14                   | 7                   | 185                      | 410                         | -225                     |
| 2019-2020 | 1            | 1                | 0                      | 70             | 47                 | 18                   | 3                   | 138                      | 284                         | -146                     |
| 2020-2021 | 8            | 3                | 5                      | 104            | 205                | 13                   | 3                   | 325                      | 314                         | 11                       |
| Average   | 3            | 5                | -3                     | 165            | 84                 | 52                   | 4                   | 305                      | 439                         | -134                     |